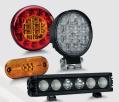

# ACOUSTIC WARNING UNTIS, RELAYS, FUSES AND FLASHERS

■ HELLA disc horns, trumpets, fuses, flashers and relays are designed and manufactured with German precision technology. We work with the most important car brands, the best in the industry, so you can be sure to get the most out of it. HELLA quality is not only seen but heard.

### WORK LIGHTS, OPTICAL WARNING SYSTEMS

- All HELLA work lights are developed and manufactured to meet the highest quality demands so that they can achieve maximum performance.
- Our range of optical warning systems (OWS) comprises various technologies, with high-quality LED technology.