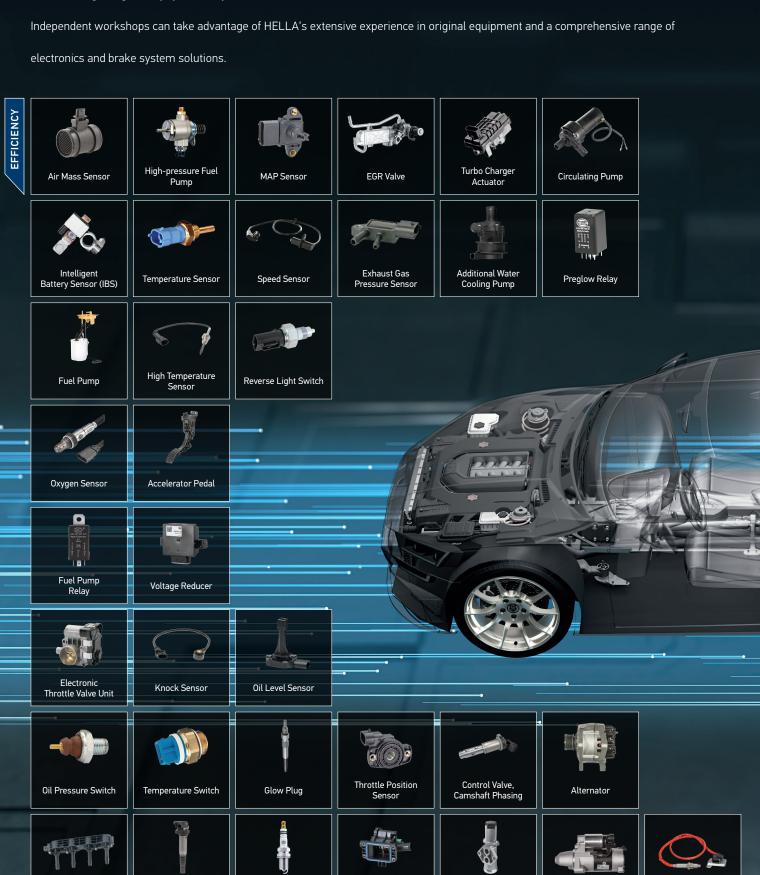

# **ELECTRONICS AND BRAKE SYSTEMS**

HELLA brings original equipment expertise.

Coolant Thermostat

Idle Speed Control

Starter

NOx Sensor

Spark Plug

**Ignition Coil** 